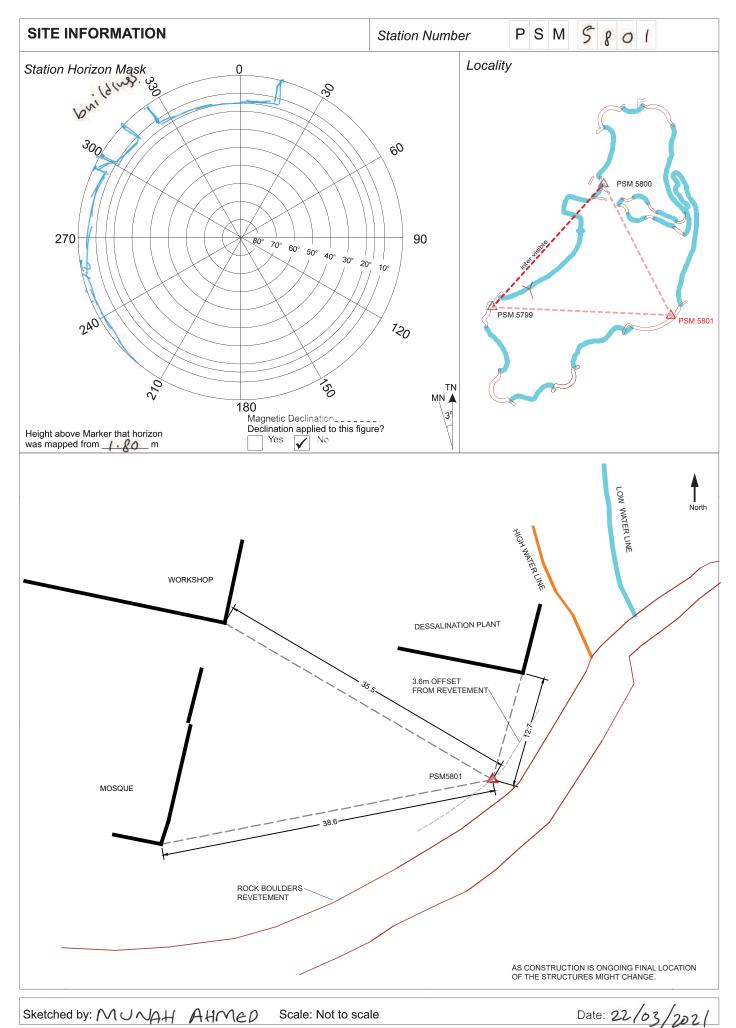

| CONTROL POINT DETAILS  |                   | Station Number | PSM5801     |  |  |  |
|------------------------|-------------------|----------------|-------------|--|--|--|
| Coordinate Information |                   |                |             |  |  |  |
| Geodetic               |                   |                | Grid        |  |  |  |
|                        | WGS 84            |                | UTM Zone 43 |  |  |  |
| Lat:                   | N4° 18' 19.8653"  | E:             | 334283.046m |  |  |  |
| Long:                  | E73° 30' 24.2112" | N:             | 476060.254m |  |  |  |
| Ellp Height:           | -92.905m          | Orth Height:   | 1.291m MSL  |  |  |  |
| Island Name:           | AANUGAN'DUFINOLHU | Date:          | 22/03/2021  |  |  |  |

General site condition & access:

- Easy Acces.

- Open area with open sky.

- 2.4m from East Revetment behind back of house