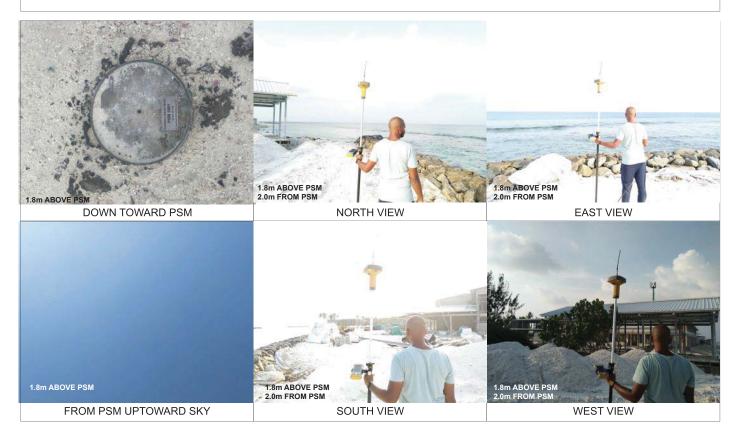

### Owner: AQUA BLUE INVESTMENT PVT LTD

FROM PSM UPTOWARD SKY

1.8m ABOVE PSM

SOUTH VIEW

WEST VIEW

Maldives Land and Survey Authority, MINISTRY OF HOUSING AND INFRASTRUCTURE, Ameenee Magu, Maafannu, Male', 20392, Maldives, Office (PABX): +(960) 3004300, Fax: +(960) 3004254, Email: survey@housing.gov.mv, Web: www.surveyofmaldives.gov.mv