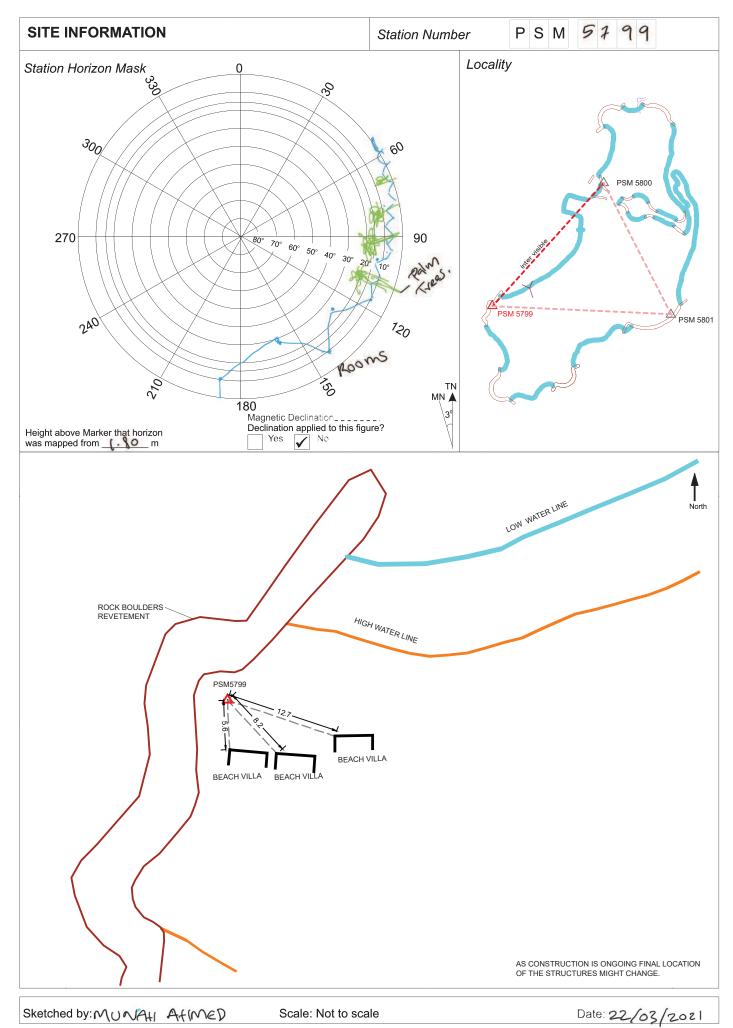

| CONTROL POINT DETAILS  |                   | Station Number | PSM5799     |  |  |  |
|------------------------|-------------------|----------------|-------------|--|--|--|
| Coordinate Information |                   |                |             |  |  |  |
| Geodetic               |                   | Grid           |             |  |  |  |
|                        | WGS 84            |                | UTM Zone 43 |  |  |  |
| Lat:                   | N4° 18' 20.3219"  | E:             | 333985.051m |  |  |  |
| Long:                  | E73° 30' 14.5457" | N:             | 476074.863m |  |  |  |
| Ellp Height:           | -92.820m          | Orth Height:   | 1.376m MSL  |  |  |  |
| Island Name:           | AANUGAN'DUFINOLHU | Date:          | 22/03/2021  |  |  |  |

Monument description & method of survey:

Type A Monument - Urban Configuration

Finish level is Approx. 100mm below ground.

GNSS Static Observation for more than 6hours 45mins and post processed to reduce coordinates.

Vertical height transferred by static processed vertical coordinate from PSM5797.

Vertical Datum (MSL) was adjusted by transferring MSL datum to PSM 5797 by RTK observation to water level.

PSM 5797 is in Aanugan'duhuraa in the same Lagoon.

General site condition & access:

- Easy Acces.

- Open area with open sky.

- No permanent structure is around so had to take measurement to Revetment crests.

General site condition & access:

- Easy Acces.

- Open area with open sky.

- 2.4m from East Revetment behind back of house