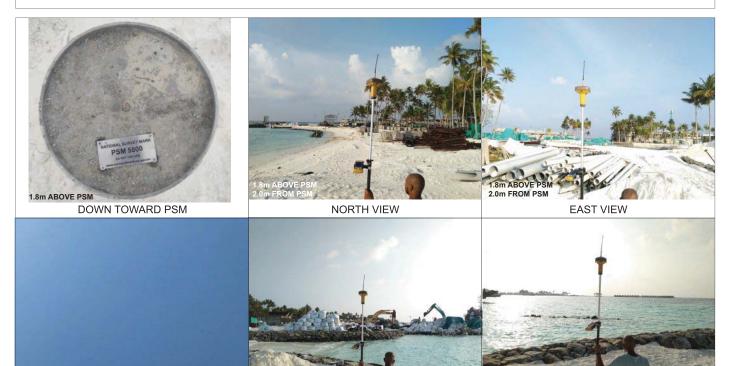

Monument description & method of survey:

Type A Monument - Urban Configuration

Finish level is Approx. 100mm below ground.

GNSS Static Observation for more than 35mins and post processed to reduce coordinates.

General site condition & access:

- Easy Acces.

- Open area with open sky.

- No permanent structure is around so had to take measurement to Revetment crests.