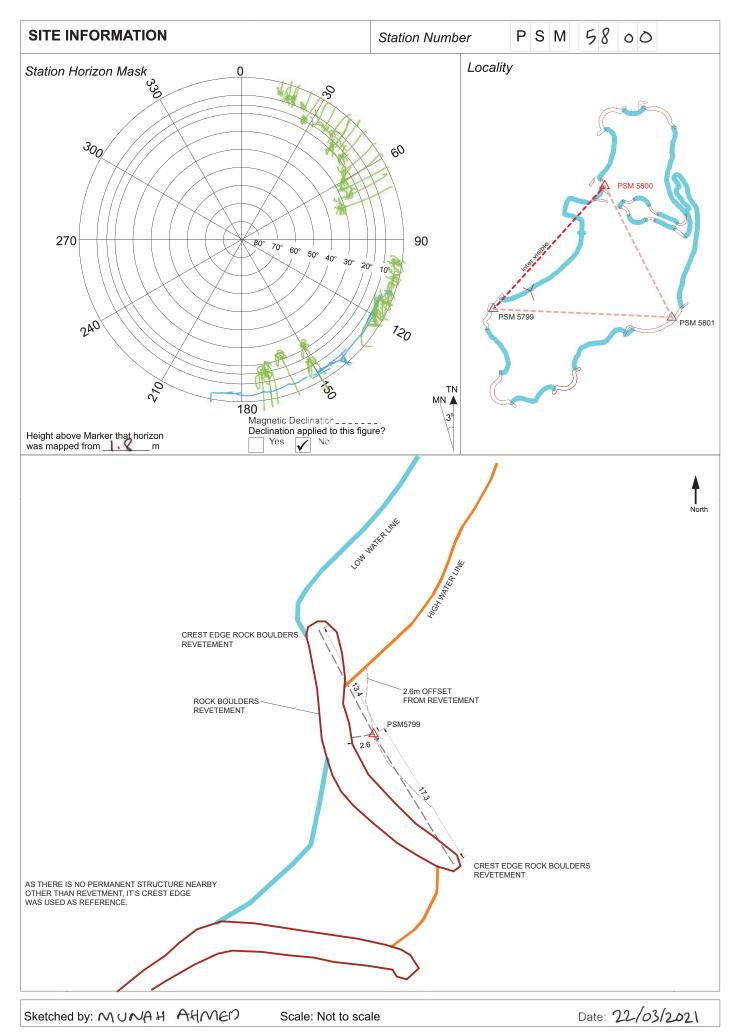

| CONTROL POINT DETAILS  |                   | Station Number | PSM5800     |  |  |  |
|------------------------|-------------------|----------------|-------------|--|--|--|
| Coordinate Information |                   |                |             |  |  |  |
| Geodetic               |                   | Grid           |             |  |  |  |
|                        | WGS 84            |                | UTM Zone 43 |  |  |  |
| Lat:                   | N4° 18' 27.0185"  | E:             | 334171.137m |  |  |  |
| Long:                  | E73° 30' 20.5678" | N:             | 476280.186m |  |  |  |
| Ellp Height:           | -92.944m          | Orth Height:   | 1.252m MSL  |  |  |  |
| Island Name:           | AANUGAN'DUFINOLHU | Date:          | 22/03/2021  |  |  |  |

Monument description & method of survey:

Type A Monument - Urban Configuration

Finish level is Approx. 100mm below ground.

GNSS Static Observation for more than 35mins and post processed to reduce coordinates.

Vertical height transferred by static processed vertical coordinate from PSM5797.

Vertical Datum (MSL) was adjusted by transferring MSL datum to PSM 5797 by RTK observation to water level.

PSM 5797 is in Aanugan'duhuraa in the same Lagoon.

General site condition & access:

- Easy Acces.

- Open area with open sky.

- No permanent structure is around so had to take measurement to Revetment crests.