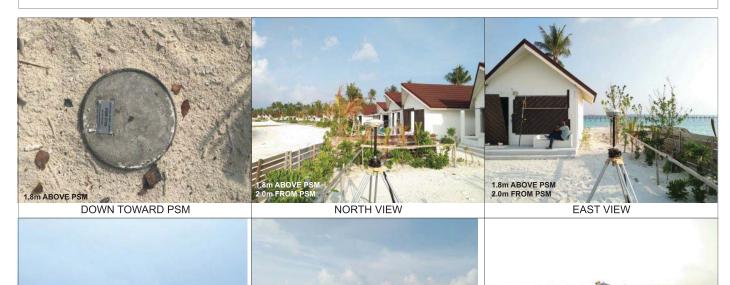

Monument description & method of survey:

Type A Monument - Urban Configuration

Finish level is Approx. 100mm below ground.

GNSS Static Observation for more than 6hours 45mins and post processed to reduce coordinates.

General site condition & access:

- Easy Acces.

- Open area with open sky.

- Front porch of the South West beach villa

#### Owner: AQUA BLUE INVESTMENT PVT LTD

FROM PSM UPTOWARD SKY

SOUTH VIEW

WEST VIEW

Maldives Land and Survey Authority, MINISTRY OF HOUSING AND INFRASTRUCTURE, Ameenee Magu, Maafannu, Male', 20392, Maldives, Office (PABX): +(960) 3004300, Fax: +(960) 3004254, Email: survey@housing.gov.mv, Web: www.surveyofmaldives.gov.mv